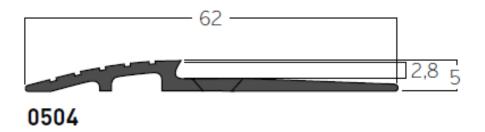

## Aluminium ramp 2.8 mm

| DESCRIPTION                |        |                                                                                               |
|----------------------------|--------|-----------------------------------------------------------------------------------------------|
| Description                |        | Aluminium ramp edge suitable for floor-covering with a 2-3 mm thickness Resistant to humidity |
| Installation               |        | to be screwed (screws are not supplied)                                                       |
| Material                   |        | Aluminium 6060-T5. Anodised (no clamping marks) in greatest thicknesses (15 microns)          |
| Dimension                  | lm     | 3                                                                                             |
| Number of holes per length |        | 14                                                                                            |
| Packaging                  | lm/box | 30 (10 lengths)                                                                               |
| Finish                     |        | Anodised                                                                                      |
| Product code               |        | 0504                                                                                          |
| DRAFT                      |        |                                                                                               |